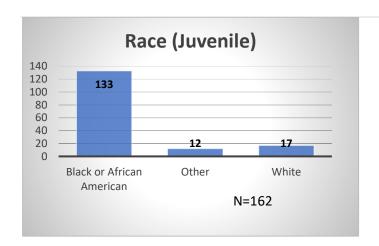

## Daily Data Dashboard – March 19, 2024 Demographics for JTDC Population Tuesday Morning Midnight Count