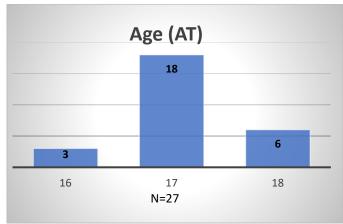

## Daily Data Dashboard – March 19, 2024 Demographics for JTDC Population Tuesday Morning Midnight Count

Total # of probation Involved youth<sup>1</sup>: 1,327

<sup>&</sup>lt;sup>1</sup> Probation Active: Any youth who is pending sentencing with an active social history, has been formally placed on probation or supervision with Cook County Juvenile Probation on the date of the report.

Data sources: cFive Supervisor – Probation Population and RMIS – JTDC Population

<sup>\*</sup>Age, Gender and Race for Criminal Court population (N=1) is not represented in this report.

## Daily Data Dashboard – March 19, 2024 Demographics for JTDC Population Tuesday Morning Midnight Count