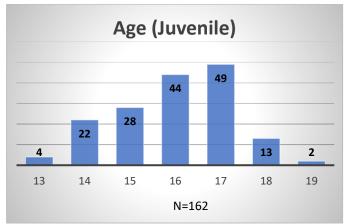

## Daily Data Dashboard – March 19, 2024 Demographics for JTDC Population Tuesday Morning Midnight Count

Total # of probation Involved youth<sup>1</sup>: 1,327

<sup>&</sup>lt;sup>1</sup> Probation Active: Any youth who is pending sentencing with an active social history, has been formally placed on probation or supervision with Cook County Juvenile Probation on the date of the report.

Data sources: cFive Supervisor – Probation Population and RMIS – JTDC Population

<sup>\*</sup>Age, Gender and Race for Criminal Court population (N=1) is not represented in this report.

## Daily Data Dashboard – March 19, 2024 Demographics for JTDC Population Tuesday Morning Midnight Count