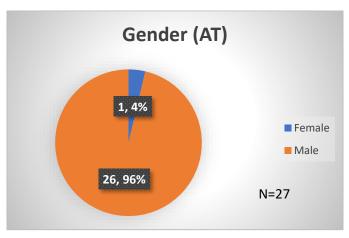

## Daily Data Dashboard – March 19, 2024 Demographics for JTDC Population Tuesday Morning Midnight Count