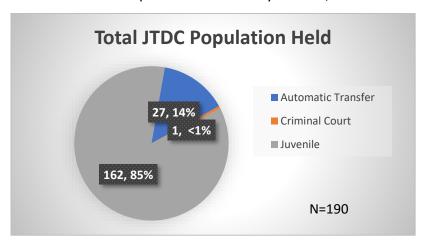

## Daily Data Dashboard – March 19, 2024 Demographics for JTDC Population Tuesday Morning Midnight Count

Total # of probation Involved youth<sup>1</sup>: 1,327

<sup>&</sup>lt;sup>1</sup> Probation Active: Any youth who is pending sentencing with an active social history, has been formally placed on probation or supervision with Cook County Juvenile Probation on the date of the report.

Data sources: cFive Supervisor – Probation Population and RMIS – JTDC Population

<sup>\*</sup>Age, Gender and Race for Criminal Court population (N=1) is not represented in this report.

## Daily Data Dashboard – March 19, 2024 Demographics for JTDC Population Tuesday Morning Midnight Count