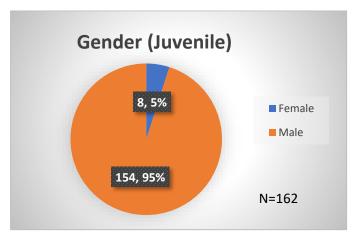

## Daily Data Dashboard – March 19, 2024 Demographics for JTDC Population Tuesday Morning Midnight Count

Total # of probation Involved youth<sup>1</sup>: 1,327

<sup>&</sup>lt;sup>1</sup> Probation Active: Any youth who is pending sentencing with an active social history, has been formally placed on probation or supervision with Cook County Juvenile Probation on the date of the report.

Data sources: cFive Supervisor – Probation Population and RMIS – JTDC Population

<sup>\*</sup>Age, Gender and Race for Criminal Court population (N=1) is not represented in this report.

## Daily Data Dashboard – March 19, 2024 Demographics for JTDC Population Tuesday Morning Midnight Count