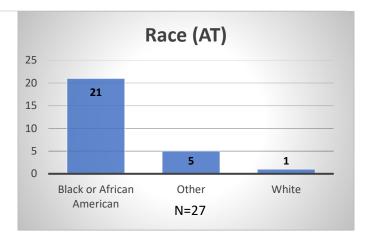

## Daily Data Dashboard – March 19, 2024 Demographics for JTDC Population Tuesday Morning Midnight Count